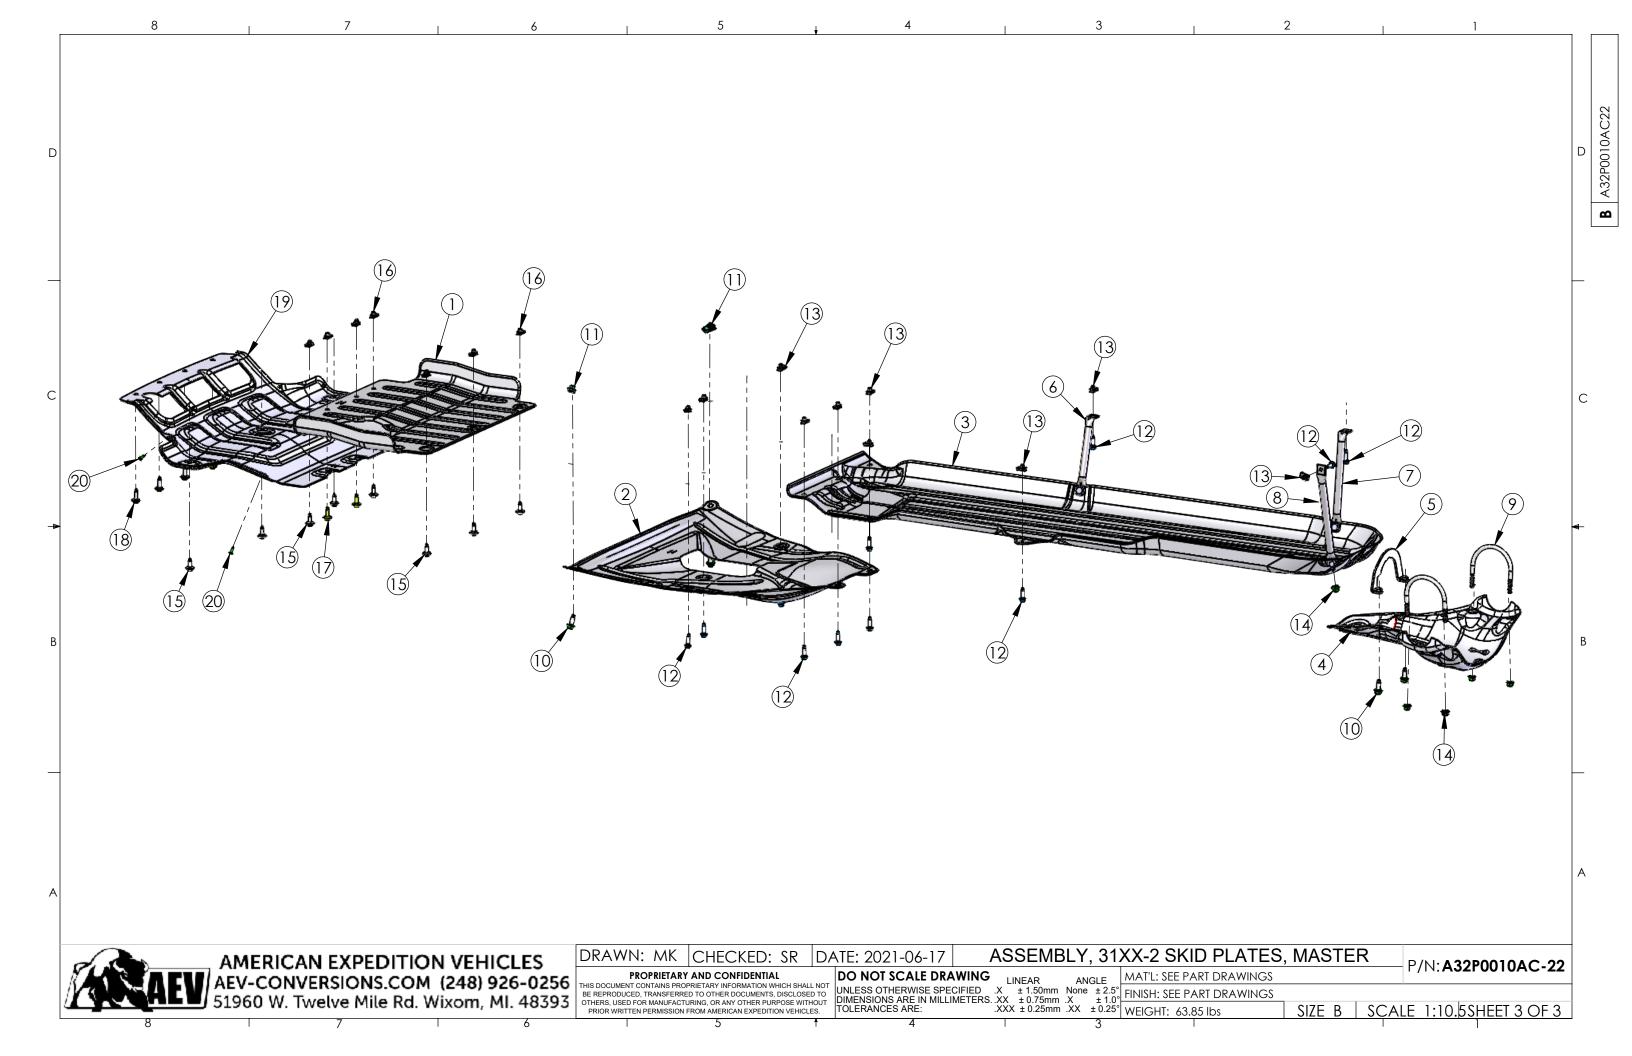

| С |  |
|---|--|
|   |  |

| 3  | 85578014 | FUEL TANK SKID                                       | 1  |
|----|----------|------------------------------------------------------|----|
| 4  | 8563521  | REAR DIFF SLIDER                                     | 1  |
| 5  | 85578020 | REAR DIFF CLAMP WELDMENT                             | 1  |
| 6  | 85033408 | FRONT INBOARD FUEL TANK PENCIL BRACE                 | 1  |
| 7  | 85033409 | REAR INNER FUEL TANK PENCIL BRACE                    | 1  |
| 8  | 85033410 | REAR OUTER FUEL TANK PENCIL BRACE                    | 1  |
| 9  | 11604516 | U-BOLT, 31XX-2 SKID PLATES, REAR DIFF SLIDER         | 2  |
| 10 | 11588738 | M10 X 1.5 X 25 HEX FLANGE BOLT                       | 4  |
| 11 | 11548589 | M10 X 1.5 U-NUT (PANEL THICKNESS RANGE 1.5-5.5)      | 2  |
| 12 | 11588724 | M8 X 1.25 X 30 HEX FLANGE BOLT                       | 11 |
| 13 | 11548587 | M8 X 1.25 U-NUT                                      | 10 |
| 14 | 11546366 | M10 X 1.5 HEX FLANGE LOCK NUT                        | 7  |
| 15 | 11519388 | M8 X 1.25 X 25 HEX SCREW AND WASHER                  | 8  |
| 16 | 11602085 | M8 X 1.25 U-NUT (PANEL THICKNESS 0.8-4.0)            | 7  |
| 17 | 11611334 | M8 X 1.25 X 30 HEX SCREW AND WASHER ASM              | 2  |
| 18 | 11603624 | M8 X 1.25 X 34.05 13mm HEX SOC, M-PT                 | 4  |
| 19 | 8563520  | RADIATOR SKID                                        | 1  |
| 20 | 11611883 | M4.2 X 1.41 X 20 TORX PAN HEAD SCREW (BR POINT, T15) | 4  |

ASSEMBLY, 31XX-2 SKID PLATES, MASTER DRAWN: MK | CHECKED: SR | DATE: 2021-06-17

PROPRIETARY AND CONFIDENTIAL
THIS DOCUMENT CONTAINS PROPRIETARY INFORMATION WHICH SHALL NOT BE REPRODUCED, TRANSFERRED TO OTHER DOCUMENTS, DISCLOSED TO OTHERS, USED FOR MANUFACTURING, OR ANY OTHER PURPOSE WITHOUT PRIOR WRITTEN PERMISSION FROM AMERICAN EXPEDITION VEHICLES.

DO NOT SCALE DRAWING

LINEAR

ANGLE

WAT'L: SEE PART DRAWINGS

FINISH: SEE PART DRAWINGS

FINISH: SEE PART DRAWINGS

WEIGHT: 63.85 lbs

DESCRIPTION