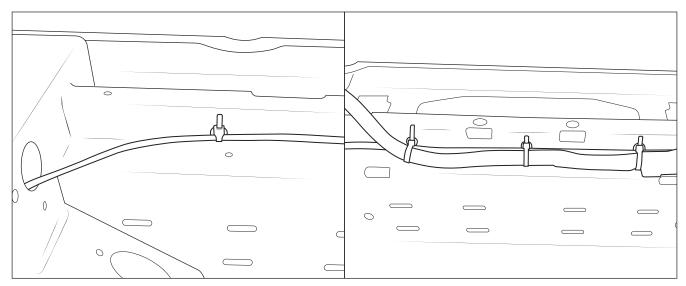

AEV30478AA Last Updated: 08/15/23

1. Before installing the factory bumper harness into the AEV Rear Bumper, run the auxiliary harness through the AEV bumper shown below.

2. Using the provided zipties, mount the harness to the bumper at the provided locations. Simultaneously follow the installation guide of the rear bumper regarding the installation of the vehicle harness. Use the zipties to secure the light harness and factory harness together when applicable.