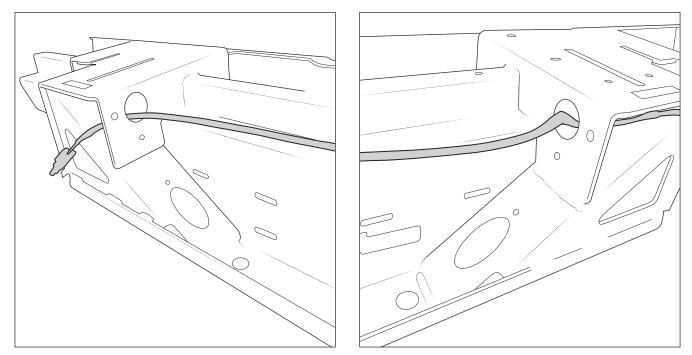

AEV30478AA Last Updated: 08/15/23

1. Before installing the factory bumper harness into the AEV Rear Bumper, run the auxiliary harness through the AEV bumper shown below.

2. Using the provided zipties, mount the harness to the bumper at the provided locations. Simultaneously follow the installation guide of the rear bumper regarding the installation of the vehicle harness. Use the zipties to secure the light harness and factory harness together when applicable.