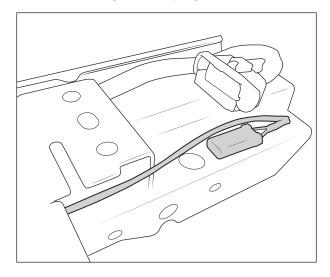

uarantee a quality installation, we recommend reading these instructions thoroughly before beginning any work. These instructions assume a certain amount of mechanical ability and are not written nor intended for someone not familiar with auto repair.

AEV30478AA Last Updated: 08/15/23



1. Before installing the factory bumper harness into the AEV Rear Bumper, run the auxiliary harness through the AEV bumper shown below.



2. Using the provided zipties, mount the harness to the bumper at the provided locations. Simultaneously follow the installation guide of the rear bumper regarding the installation of the vehicle harness. Use the zipties to secure the light harness and factory harness together when applicable.





3. Mount the connector to the bumper using the two plugs on its back.