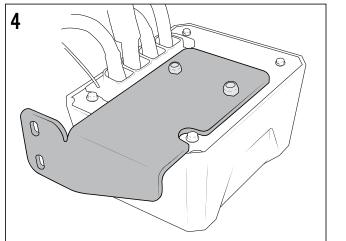

## WARN M12000 & M15000 INSTALLATION

Requires AEV M12000 or M15000 Winch Mounting Kit (PN: 10308016)

- 1. Remove the four screws attaching the winch solenoid cover then remove cover (fig. 1).
- 2. Remove the two nuts holding the solenoid pack to the mounting plate (fig. 2).
- 3. Slide the solenoid pack out far enough to access the hold down bolts.
- 4. Remove the bolts and replace them with the supplied M6 x 15 bolts (fig. 3).
- 5. Reassemble the solenoid pack.
- 6. Attach the new solenoid bracket as shown (fig. 4). DO NOT put the washers back on.
- 7. Install the solenoid bracket to the bumper with the supplied M6 x 20 bolts, nuts, and flat washers (fig. 5).