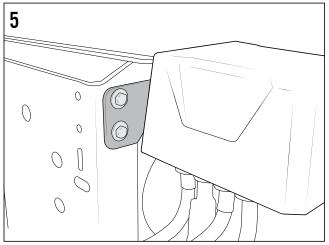

## WARN M12000 & M15000 INSTALLATION

Requires AEV M12000 or M15000 Winch Mounting Kit (PN: 10308016)

- 1. Remove the four screws attaching the winch solenoid cover then remove cover (fig. 1).
- 2. Remove the two nuts holding the solenoid pack to the mounting plate (fig. 2).
- 3. Slide the solenoid pack out far enough to access the hold down bolts.
- 4. Remove the bolts and replace them with the supplied M6 x 15 bolts (fig. 3).
- 5. Reassemble the solenoid pack.
- 6. Attach the new solenoid bracket as shown (fig. 4). DO NOT put the washers back on.
- 7. Install the solenoid bracket to the bumper with the supplied M6 x 20 bolts, nuts, and flat washers (fig. 5).