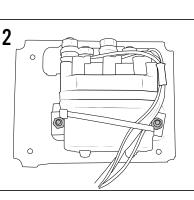

## WARN M12000 & M15000 INSTALLATION

Requires AEV M12000 or M15000 Winch Mounting Kit (PN: 10308016)

- 1. Remove the four screws attaching the winch solenoid cover then remove cover (fig. 1).
- 2. Remove the two nuts holding the solenoid pack to the mounting plate (fig. 2).
- 3. Slide the solenoid pack out far enough to access the hold down bolts.
- 4. Remove the bolts and replace them with the supplied M6 x 15 bolts (fig. 3).
- 5. Reassemble the solenoid pack.
- 6. Attach the new solenoid bracket as shown (fig. 4). DO NOT put the washers back on.
- 7. Install the solenoid bracket to the bumper with the supplied M6 x 20 bolts, nuts, and flat washers (fig. 5).