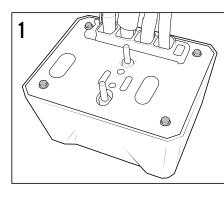

## WARN M12000 & M15000 INSTALLATION

Requires AEV M12000 or M15000 Winch Mounting Kit (PN: 10308016)

- 1. Remove the four screws attaching the winch solenoid cover then remove cover (fig. 1).
- 2. Remove the two nuts holding the solenoid pack to the mounting plate (fig. 2).
- 3. Slide the solenoid pack out far enough to access the hold down bolts.
- 4. Remove the bolts and replace them with the supplied M6 x 15 bolts (fig. 3).
- 5. Reassemble the solenoid pack.
- 6. Attach the new solenoid bracket as shown (fig. 4). DO NOT put the washers back on.
- 7. Install the solenoid bracket to the bumper with the supplied M6 x 20 bolts, nuts, and flat washers (fig. 5).