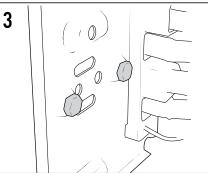

## WARN M12000 & M15000 INSTALLATION

Requires AEV M12000 or M15000 Winch Mounting Kit (PN: 10308016)

- 1. Remove the four screws attaching the winch solenoid cover then remove cover (fig. 1).
- 2. Remove the two nuts holding the solenoid pack to the mounting plate (fig. 2).
- 3. Slide the solenoid pack out far enough to access the hold down bolts.
- 4. Remove the bolts and replace them with the supplied M6 x 15 bolts (fig. 3).
- 5. Reassemble the solenoid pack.
- 6. Attach the new solenoid bracket as shown (fig. 4). DO NOT put the washers back on.
- 7. Install the solenoid bracket to the bumper with the supplied M6 x 20 bolts, nuts, and flat washers (fig. 5).