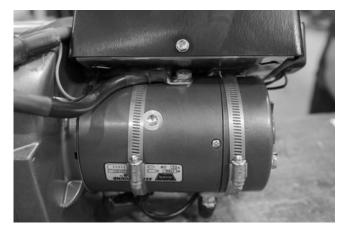

Figure 1

Figure 2

- 6. Disconnect the solenoid pack wiring from the winch motor (fig. 3).
- 7. Remove the winch solenoid pack from the winch by removing the two worm gear clamps (fig. 4).

Figure 3

Figure 4