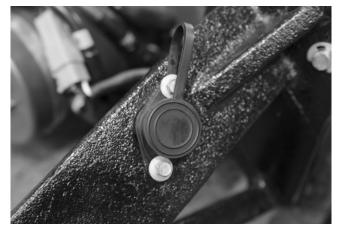

## **ROTATE THE GEAR HOUSING**

- 1. Remove the Power Wagon winch mount bracket.
- 2. Remove the winch hook (if installed).
- 3. Unplug and remove the winch remote connector from the winch mount (fig. 1).
- 4. Remove the four (4) bolts holding the winch mount bracket to the winch and save the hardware.
- 5. Remove the P-clips holding the winch wiring to the winch (fig. 2).

Figure 1

Figure 2

- 6. Disconnect the solenoid pack wiring from the winch motor (fig. 3).
- 7. Remove the winch solenoid pack from the winch by removing the two worm gear clamps (fig. 4).

Figure 3

Figure 4