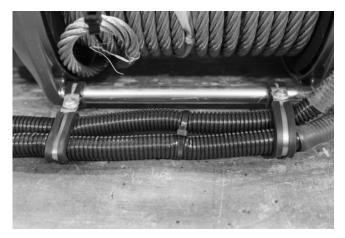

## **ROTATE THE GEAR HOUSING**

- 1. Remove the Power Wagon winch mount bracket.
- 2. Remove the winch hook (if installed).
- 3. Unplug and remove the winch remote connector from the winch mount (fig. 1).
- 4. Remove the four (4) bolts holding the winch mount bracket to the winch and save the hardware.
- 5. Remove the P-clips holding the winch wiring to the winch (fig. 2).

Figure 1

Figure 2

- 6. Disconnect the solenoid pack wiring from the winch motor (fig. 3).
- 7. Remove the winch solenoid pack from the winch by removing the two worm gear clamps (fig. 4).

Figure 3

Figure 4