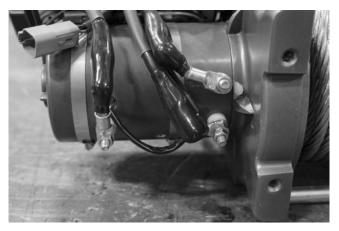

Figure 1

Figure 2

- 6. Disconnect the solenoid pack wiring from the winch motor (fig. 3).
- 7. Remove the winch solenoid pack from the winch by removing the two worm gear clamps (fig. 4).

Figure 3

Figure 4