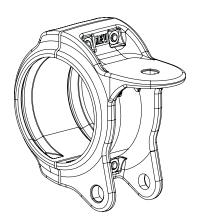

**REQUIRED TOOLS** 

Common Hand Tools

AEV30434AB

Last Updated: 02/18/22

| AEV91157AA M6 X 1.0 X 20 SOCKET HEAD SCREW ACPR1050AA CLAMP, 3" TUBE, SIDE B ACPR1051AA CLAMP 3" TUBE SIDE A | AUT                 |
|--------------------------------------------------------------------------------------------------------------|---------------------|
| DESC<br>M6 X 1.0 X 20 SO<br>CLAMP, 3"                                                                        | M6 X 1.0 SQUARE NUT |
| '  `  `                                                                                                      | AEV93034AA          |
| ITEM NO.                                                                                                     | 9 4                 |

- 1. Confirm your vehicle has a 3" tube for mounting.
- 2. Remove all four bolts from Light clamp assembly.
- 3. Place clamp around tube so that it is horizontal to the vehicle.
- 4. Insert in all four square nuts into the body of the clamp.
- 5. Thread in four M6 x 1.0 bolts.
- 6. Rotate clamp to its final position.
  - A. This position will be dependent on which light you are using and aiming
  - B. Skip to step 8 if installing AEV Lights.
- 7. Tighten four M6 x 20mm bolts until snug.
- 8. We recommend removing the lower bracket from the AEV universal Light and bolting the light directly to the light clamp
  - A. Remove the M10 x 60mm bolt. NOTE: For installation on an AEV Ram Bumper Low Tube, we recommend the AEV Reinforcement Bracket (PN: 11060209)
  - B. Discard the lower bracket.
  - C. Re-install QTY 1 M10 x 60mm Bolt into new Light Clamp Torque to 42 lb ft.