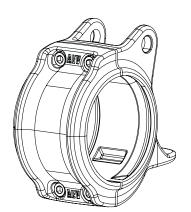

AEV 7000 SERIES LIGHT BOTTOM MOUNT ORIENATION

AEV 7000 SERIES LIGHT TOP MOUNT ORIENTATION

UNIVERSAL MOUNT ORIENTATION