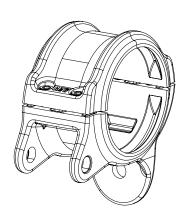

AEV 7000 SERIES LIGHT BOTTOM MOUNT ORIENATION

AEV 7000 SERIES LIGHT TOP MOUNT ORIENTATION

UNIVERSAL MOUNT ORIENTATION