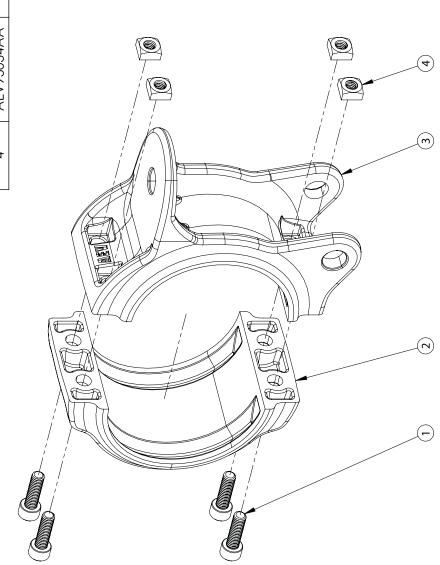

**REQUIRED TOOLS** 

Common Hand Tools

AEV30434AB

Last Updated: 02/18/22

| AEV91157AA M6 X 1.0 X 20 SOCKET HEAD SCREW ACPR1050AA CLAMP, 3" TUBE, SIDE B ACPR1051AA CLAMP 3" TUBE SIDE A | AUT                 |
|--------------------------------------------------------------------------------------------------------------|---------------------|
| DESC<br>M6 X 1.0 X 20 SO<br>CLAMP, 3"                                                                        | M6 X 1.0 SQUARE NUT |
| '  `  `                                                                                                      | AEV93034AA          |
| ITEM NO.                                                                                                     | 9 4                 |

- 1. Confirm your vehicle has a 3" tube for mounting.
- 2. Remove all four bolts from Light clamp assembly.
- 3. Place clamp around tube so that it is horizontal to the vehicle.
- 4. Insert in all four square nuts into the body of the clamp.
- 5. Thread in four M6 x 1.0 bolts.
- 6. Rotate clamp to its final position.
  - A. This position will be dependent on which light you are using and aiming
  - B. Skip to step 8 if installing AEV Lights.
- 7. Tighten four M6 x 20mm bolts until snug.
- 8. We recommend removing the lower bracket from the AEV universal Light and bolting the light directly to the light clamp
  - A. Remove the M10 x 60mm bolt. NOTE: For installation on an AEV Ram Bumper Low Tube, we recommend the AEV Reinforcement Bracket (PN: 11060209)
  - B. Discard the lower bracket.
  - C. Re-install QTY 1 M10 x 60mm Bolt into new Light Clamp Torque to 42 lb ft.