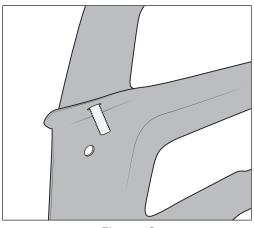

Figure 1 Figure 2

2. Remove the 6 M10 torx bolts attaching the center section of bumper (fig. 3).

Figure 3

3. Remove the cage nuts from the top two mounting holes (fig.4).

Figure 4

4. Remove LH and RH wheel liner closeouts (fig. 5).