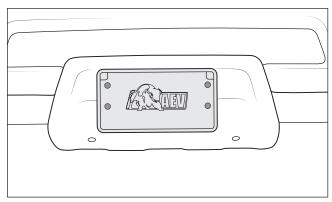

## I. DISASSEMBLY

- 1. Remove Front Bumper Skid.
  - A. Remove the 4 M4 torx screws attaching the License Plate Bracket (fig. 1).
  - B. Remove the 2 M10 bolts in middle of Front Bumper Skid (fig. 2).
  - C. Remove the 4 torx bolts from bottom and side of Front Bumper Skid (fig. 2).