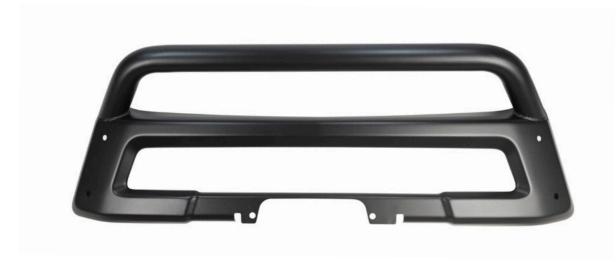

## II. INSTALLATION

1. Install QTY 2 M10 studs into underside of low tube center section into the tube (fig. 6). NOTE: use blue loctite on threads before installing. Thread roughly 1/4 of the stud into the tube.

Figure 6

2. Hang new Low Tube center section onto vehicle using the two studs.

3. Loosely install QTY 4 M10 torx bolts with M10 fender washers into the center section (fig. 7).

Figure 6

4. From bottom install QTY 2 nuts onto tube studs. NOTE: Will require the use of a stubby wrench or swivel socket. Ensure full thread engagement on the nuts before tightening down (fig. 7).

Figure 7

- 5. Tighten all fasteners.
- 6. Reinstall Wheel Liner Closeouts, Front Bumper Skid and License Plate Bracket.