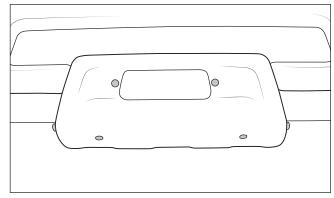

## I. DISASSEMBLY

- 1. Remove Front Bumper Skid.
  - A. Remove the 4 M4 torx screws attaching the License Plate Bracket (fig. 1).
  - B. Remove the 2 M10 bolts in middle of Front Bumper Skid (fig. 2).
  - C. Remove the 4 torx bolts from bottom and side of Front Bumper Skid (fig. 2).