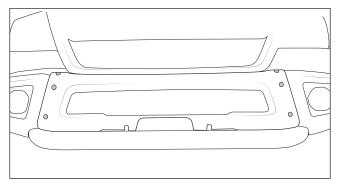

Figure 1 Figure 2

2. Remove the 6 M10 torx bolts attaching the center section of bumper (fig. 3).

Figure 3

3. Remove the cage nuts from the top two mounting holes (fig.4).

Figure 4

4. Remove LH and RH wheel liner closeouts (fig. 5).