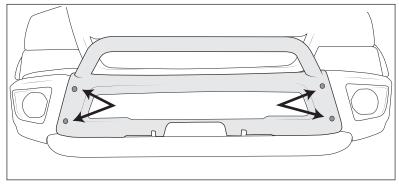

Figure 1 Figure 2

2. Remove the 6 M10 torx bolts attaching the center section of bumper (fig. 3).

Figure 3

3. Remove the cage nuts from the top two mounting holes (fig.4).

Figure 4

4. Remove LH and RH wheel liner closeouts (fig. 5).