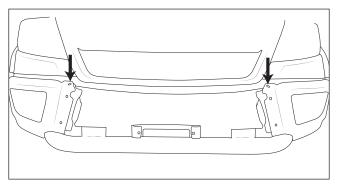

## I. DISASSEMBLY

- 1. Remove Front Bumper Skid.
  - A. Remove the 4 M4 torx screws attaching the License Plate Bracket (fig. 1).
  - B. Remove the 2 M10 bolts in middle of Front Bumper Skid (fig. 2).
  - C. Remove the 4 torx bolts from bottom and side of Front Bumper Skid (fig. 2).