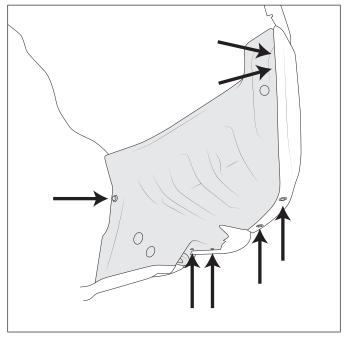

## I. DISASSEMBLY

- 1. Remove Front Bumper Skid.
  - A. Remove the 4 M4 torx screws attaching the License Plate Bracket (fig. 1).
  - B. Remove the 2 M10 bolts in middle of Front Bumper Skid (fig. 2).
  - C. Remove the 4 torx bolts from bottom and side of Front Bumper Skid (fig. 2).