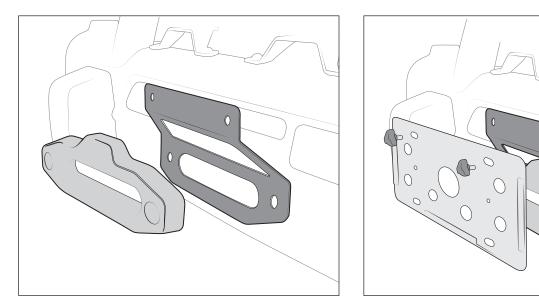

## **INSTRUCTIONS**

- A. Locate the License Plate Bracket between the hawse fairlead and the bumper face (Fig 1).
- B. Use the hardware supplied with the Winch kit for installing the fairlead.
- C. Use the Molded License Plate Holder and thumbscrews to complete the installation (Fig 2).

Figure 1

Figure 2

This product is covered under the AEV Parts Limited Warranty, a copy of which can be found at aev-conversions.com/warranty.