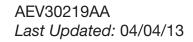

## **INSTRUCTIONS**

- A. Locate the License Plate Bracket between the hawse fairlead and the bumper face (Fig 1).
- B. Use the hardware supplied with the Winch kit for installing the fairlead.
- C. Use the Molded License Plate Holder and thumbscrews to complete the installation (Fig 2).

Figure 1

Figure 2

This product is covered under the AEV Parts Limited Warranty, a copy of which can be found at aev-conversions.com/warranty.