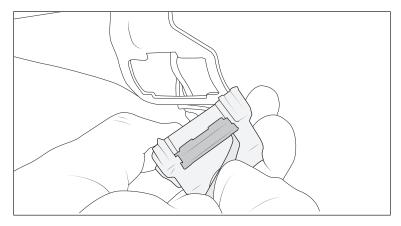

5. Install the 2 terminals of the harness into the OBDII connector according to labels in cavities 1 and 9 NOTE: although small, the cavities are labeled on the front of the connector (fig. 5).

Wire insertion side shown