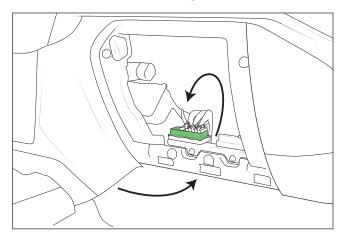

6. Close the locking tabs on the OBDII connector and re-install into the bracket.

7. Feed the end of the harness with the WHITE connector through the center console into the passenger side.

8. Feed the WHITE connector into the glove compartment cavity from underneath and plug into ANY OPEN SLOT on the green star connector.