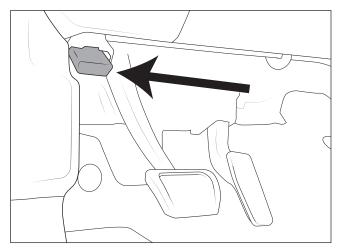

## **INSTALLATION**

1. Open the glove compartment. Pull the release tab to remove the glove compartment box.

2. Pull back the carpeting on each side of the center console and remove the brackets shown. Save for re-installation.