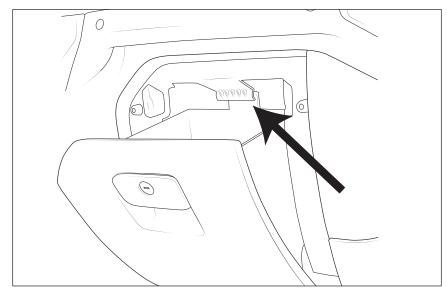

3. Locate the OBDII connecter below the dashboard. Pinch tabs to release the OBDII connector from the bracket.

4. Use a small screwdriver or dental pick, LIFT the locking tabs on BOTH sides of the OBDII connector.

5. Install the 2 terminals of the harness into the OBDII connector according to labels in cavities 1 and 9 NOTE: although small, the cavities are labeled on the front of the connector (fig. 5).

Wire insertion side shown