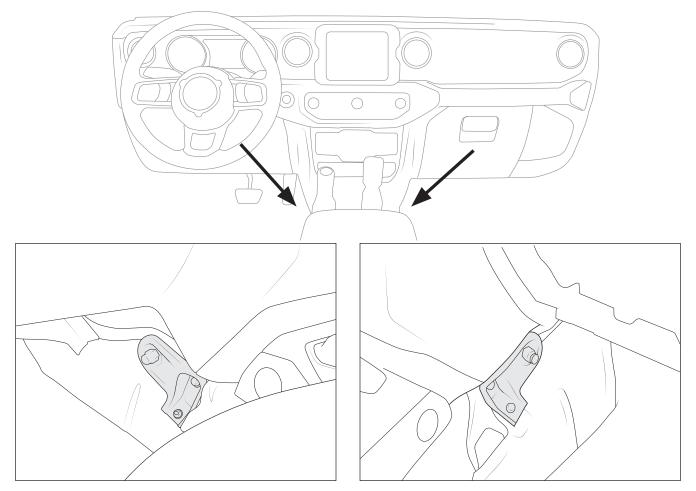

## **INSTALLATION**

1. Open the glove compartment. Pull the release tab to remove the glove compartment box.

2. Pull back the carpeting on each side of the center console and remove the brackets shown. Save for re-installation.