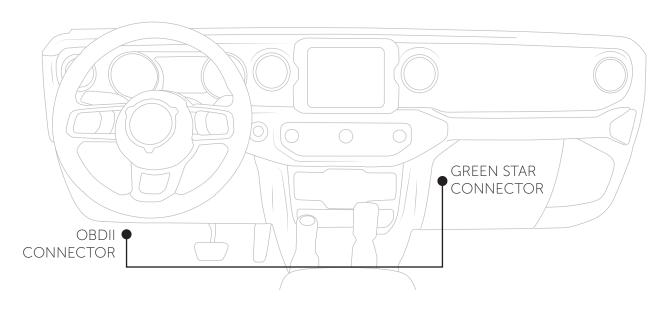

## **OVERVIEW**

Before using the ProCal SNAP to recalibrate your vehicle you will need to install this harness for the ProCal SNAP to connect. The harness will run from the vehicle's OBDII connector to the GREEN star connector located behind the glove compartment.