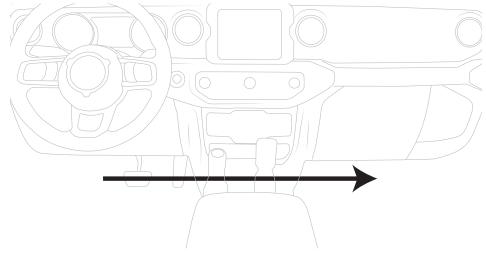

6. Close the locking tabs on the OBDII connector and re-install into the bracket.

7. Feed the end of the harness with the WHITE connector through the center console into the passenger side.

8. Feed the WHITE connector into the glove compartment cavity from underneath and plug into ANY OPEN SLOT on the green star connector.