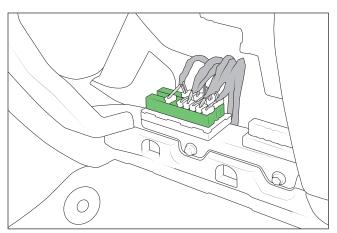

5. Install the 2 terminals of the harness into the OBDII connector according to labels in cavities 1 and 9 NOTE: although small, the cavities are labeled on the front of the connector (fig. 5).

Wire insertion side shown