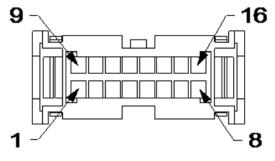

5. Install the 2 terminals of the harness into the OBDII connector according to labels in cavities 1 and 9 NOTE: although small, the cavities are labeled on the front of the connector (fig. 5).

Wire insertion side shown