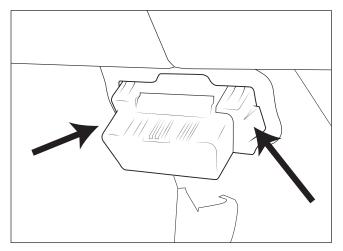

3. Locate the OBDII connecter below the dashboard. Pinch tabs to release the OBDII connector from the bracket.

4. Use a small screwdriver or dental pick, LIFT the locking tabs on BOTH sides of the OBDII connector.