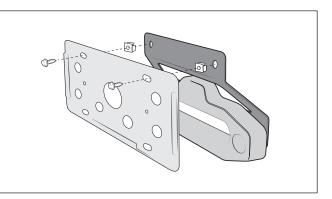

## I. FOR USE WITH A HAWSE FAIRLEAD

- A. Position the license plate bracket between the front bumper and hawse fairlead. Secure using the hardware supplied with the fairlead.
- B. Insert the nylon push nuts into the license plate bracket. Attach the license plate holder and plate to the bracket using the license plate screws.