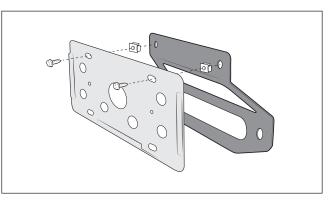

## II. FOR USE WITHOUT A WINCH

- A. Attach the license plate bracket to the bumper using the supplied M10 bolts, washers, and nuts.
- B. Insert the nylon push nuts into the license plate bracket. Attach the license plate holder and plate to the bracket using the license plate screws.