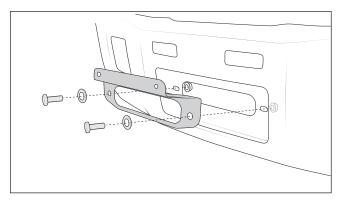

## II. FOR USE WITHOUT A WINCH

- A. Attach the license plate bracket to the bumper using the supplied M10 bolts, washers, and nuts.
- B. Insert the nylon push nuts into the license plate bracket. Attach the license plate holder and plate to the bracket using the license plate screws.