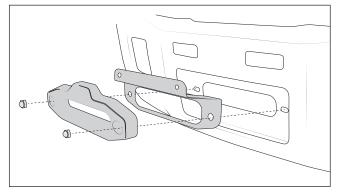

## I. FOR USE WITH A HAWSE FAIRLEAD

- A. Position the license plate bracket between the front bumper and hawse fairlead. Secure using the hardware supplied with the fairlead.
- B. Insert the nylon push nuts into the license plate bracket. Attach the license plate holder and plate to the bracket using the license plate screws.